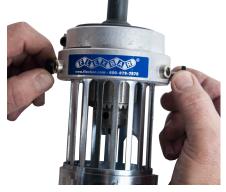

Install Protective Cage Housing Assembly. Slot lines up with Roll Pin.

Make sure to tighten two cage locking thumb screws before operation. To remove cage, back out thumb screws, pull cage out of clamp body.