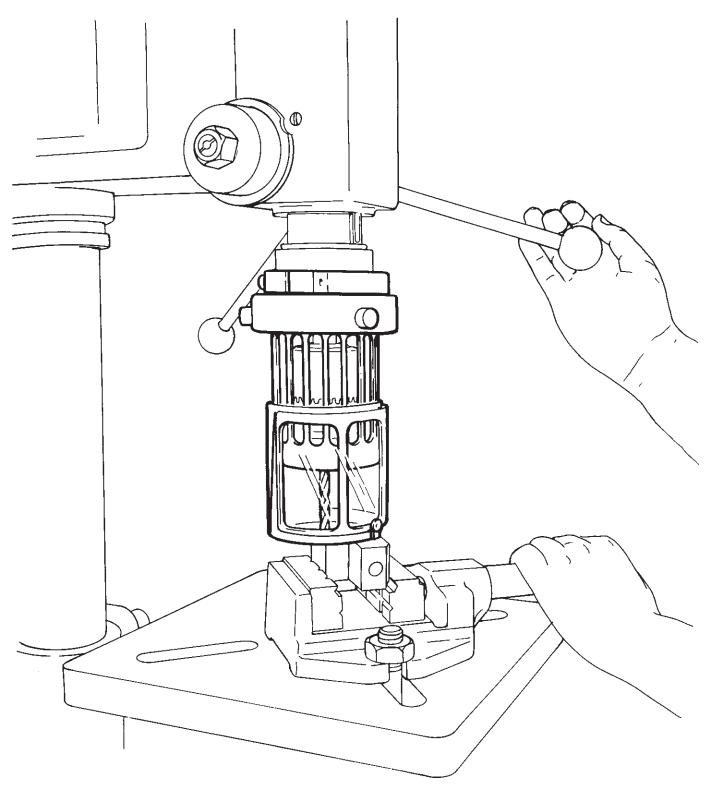

Install Protective Cage Housing Assembly. Slot lines up with Roll Pin.

Make sure to tighten two cage locking thumb screws before operation. To remove cage, back out thumb screws, pull cage out of clamp body.