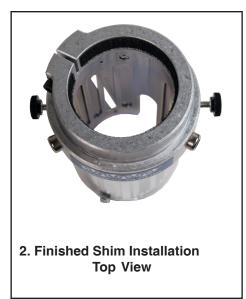

## 13125 Components

Standard Quill Clamp Opening will accommodate a 2.75 to 2.70 Quill Shaft. For Sizes Down to 2.62 Please Install Shim as per Photo Instructions

If your clamp and or bush-ing will not tighten suffi-ciently on Quill, please install shim.

1. To install Shim: Peel back adhesive plastic backing. Affix shim starting at slot opening flush with top of clamp.

3. Install Optional Bushing if necessary. Line up slot openings. \*See Flexbar catalog or website for listing of available bushing adapters