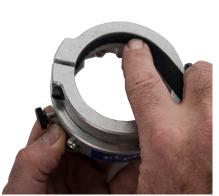

1. To install Shim: Peel back adhesive plastic backing. Affix shim starting at slot opening flush with top of clamp.

3. Install Optional Bushing if necessary. Line up slot openings. \*See Flexbar catalog or website for listing of available bushing adapters