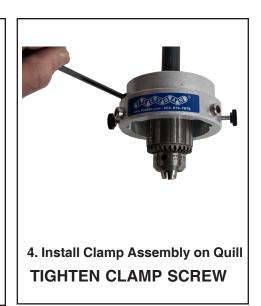

Install Protective Cage Housing Assembly. Slot lines up with Roll Pin.

Make sure to tighten two cage locking thumb screws before operation. To remove cage, back out thumb screws, pull cage out of clamp body.