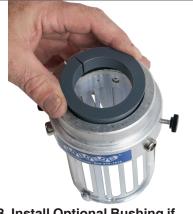

1. To install Shim: Peel back adhesive plastic backing. Affix shim starting at slot opening flush with top of clamp.

3. Install Optional Bushing if necessary. Line up slot openings. \*See Flexbar catalog or website for listing of available bushing adapters