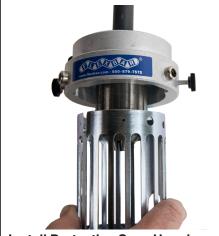

Install Protective Cage Housing Assembly. Slot lines up with Roll Pin.

Make sure to tighten two cage locking thumb screws before operation. To remove cage, back out thumb screws, pull cage out of clamp body.