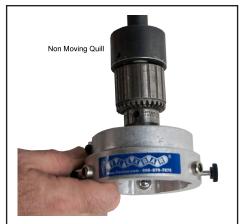

## 13125 Components

Standard Quill Clamp Opening will accommodate a 2.75 to 2.70 Quill Shaft. For Sizes Down to 2.62 Please Install Shim as per Photo Instructions

If your clamp and or bush-ing will not tighten suffi-ciently on Quill, please install shim.

In the event that installing clamp on quill was too tight, it is possible to dress bushing material to fit.