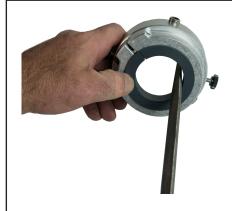

## 13125 Components

Standard Quill Clamp Opening will accommodate a 2.75 to 2.70 Quill Shaft. For Sizes Down to 2.62 Please Install Shim as per Photo Instructions

If your clamp and or bush-ing will not tighten suffi-ciently on Quill, please install shim.

1. To install Shim: Peel back adhesive plastic backing. Affix shim starting at slot opening flush with top of clamp.

3. Install Optional Bushing if necessary. Line up slot openings. \*See Flexbar catalog or website for listing of available bushing adapters