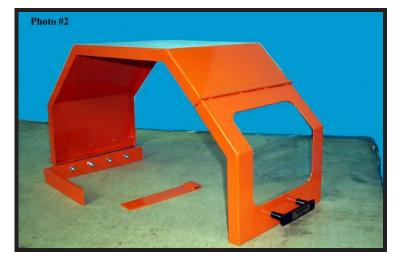

## INSTALLATION INSTRUCTIONS

1. Unpack Chuckguard, Mounting Bracket and Support Bar.

2. Position Chuckguard around chuck

NOTE: Machine Power Must Be Off.

 Location of Chuckguard should have at least 1" clearance between chuck and inside surface of Chuckguard.

NOTE: Remember Jaws May Extend Beyond Outer Diameter of Chuck.

MODEL NUMBER 13056 13057 13058 EXTRA-LARGE 4. Assemble Mounting Bracket to Chuckguard.

NOTE: This bracket can be located many ways to accommodate mounting on different machines.

 Once Mounting Bracket is located it can be drilled or modified to be permanently attached to machine.

NOTE: Due to the Multitude of Mounting Applications, Mounting Hardware Is Not Supplied

6. Position support bar in the area in front of the Chuckguard.

NOTE: Do Not Locate Support Bar on Hinged Front Panel.

 Once Support Bar is located it can be permanently attached to machine.

NOTE: Due to the Multitude of Mounting Applications, Mounting Hardware Is Not Supplied