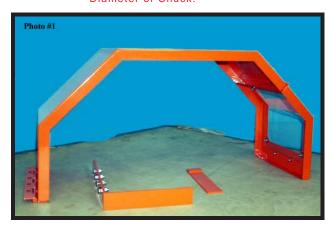

## INSTALLATION INSTRUCTIONS

1. Unpack Chuckguard, Mounting Bracket and Support Bar.

2. Position Chuckguard around chuck

NOTE: Machine Power Must Be Off.

 Location of Chuckguard should have at least 1" clearance between chuck and inside surface of Chuckguard.

NOTE: Remember Jaws May Extend Beyond Outer Diameter of Chuck.

MODEL NUMBER 13056 13057 13058 EXTRA-LARGE 4. Assemble Mounting Bracket to Chuckguard.

NOTE: This bracket can be located many ways to accommodate mounting on different machines.

 Once Mounting Bracket is located it can be drilled or modified to be permanently attached to machine.

NOTE: Due to the Multitude of Mounting Applications, Mounting Hardware Is Not Supplied

6. Position support bar in the area in front of the Chuckguard.

NOTE: Do Not Locate Support Bar on Hinged Front Panel.

 Once Support Bar is located it can be permanently attached to machine.

NOTE: Due to the Multitude of Mounting Applications, Mounting Hardware Is Not Supplied